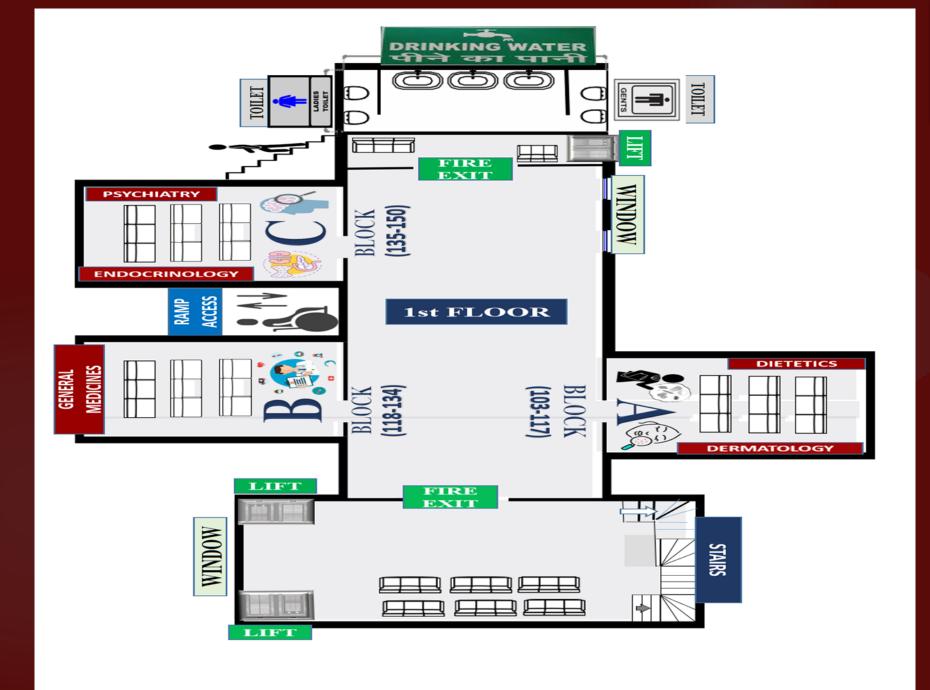

| FLOOR        | BLOCK   | DEPT                                                |  |  |
|--------------|---------|-----------------------------------------------------|--|--|
|              | Block A | X-RAY, USG, ALL BLOOD TEST                          |  |  |
| Ground Floor | Block B | PULMONARY MEDICINE  NEUROLOGY                       |  |  |
|              | Block C | NEUROSURGERY<br>ORTHOPAEDICS                        |  |  |
|              | Block A | DERMATOLOGY                                         |  |  |
|              |         | DIETICIAN  GASTROENTEROLOGY                         |  |  |
| 1st Floor    | Block B | GEN MEDICINE                                        |  |  |
|              | Block C | PSYCHIATRY ENDOCRINOLOGY AND METABOLISM             |  |  |
|              | Block A | DENTAL                                              |  |  |
| 2nd Floor    | Block B | PAEDIATRICS PAEDIATRIC SURGERY                      |  |  |
|              | Block C | OBSTETRICS & GYNAECOLOGY                            |  |  |
|              | Block A | BURNS AND PLASTIC SURGERY E.N.T OTORHINOLARYNGOLOGY |  |  |
| 4th Floor    | Block B | OPHTHALMOLOGY                                       |  |  |
|              | Block C | CARDIOLOGY                                          |  |  |
|              |         | CTVS  MEDICAL ONCOLOGY                              |  |  |
|              | Block A | RADIATION ONCOLOGY SURGICAL ONCOLOGY                |  |  |
| 5th Floor    | Block B | GENERAL SURGERY                                     |  |  |
| - 3th 11001  | DIOCK D | PAC Clinic NEPHROLOGY                               |  |  |
|              | Block C | UROLOGY                                             |  |  |
|              |         | SURGICAL GASTROENTEROLOGY                           |  |  |

BY: - DEPARTMENT OF HOSPITAL ADMINISTRATION

BY:-DEPARTMENT OF HOSPITAL ADMINISTRATION

BY: - DEPARTMENT OF HOSPITAL ADMINISTRATION

BY:-DEPARTMENT OF HOSPITAL ADMINISTRATION

BY:-DEPARTMENT OF HOSPITAL ADMINISTRATION