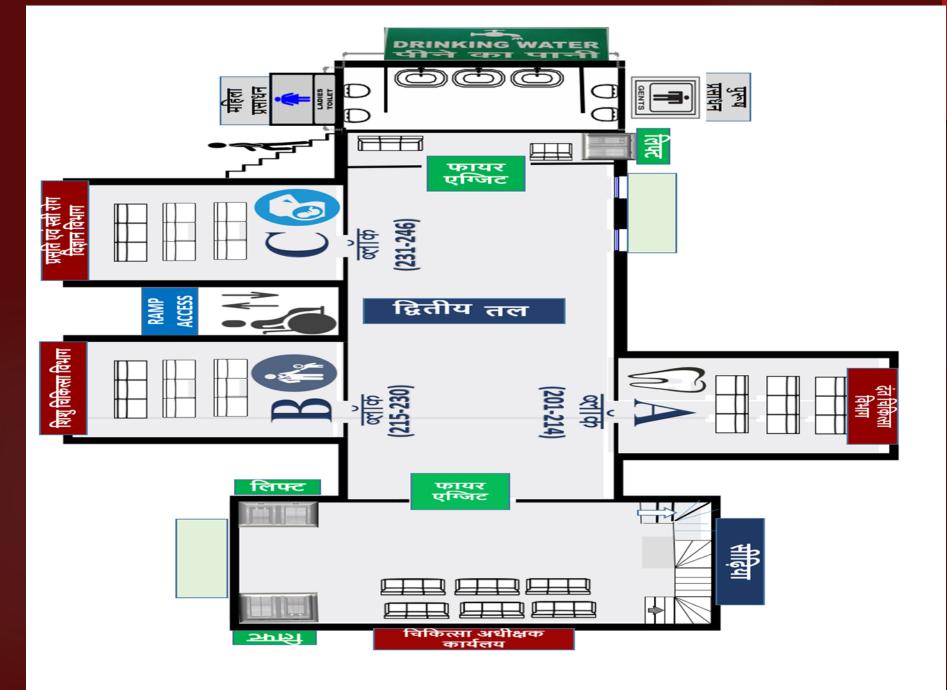

| FLOOR        | BLOCK   | DEPT                                                |  |  |
|--------------|---------|-----------------------------------------------------|--|--|
|              | Block A | X-RAY, USG, ALL BLOOD TEST                          |  |  |
| Ground Floor | Block B | PULMONARY MEDICINE  NEUROLOGY                       |  |  |
|              | Block C | NEUROSURGERY<br>ORTHOPAEDICS                        |  |  |
|              | Block A | DERMATOLOGY                                         |  |  |
|              |         | DIETICIAN  GASTROENTEROLOGY                         |  |  |
| 1st Floor    | Block B | GEN MEDICINE                                        |  |  |
|              | Block C | PSYCHIATRY ENDOCRINOLOGY AND METABOLISM             |  |  |
|              | Block A | DENTAL                                              |  |  |
| 2nd Floor    | Block B | PAEDIATRICS PAEDIATRIC SURGERY                      |  |  |
|              | Block C | OBSTETRICS & GYNAECOLOGY                            |  |  |
|              | Block A | BURNS AND PLASTIC SURGERY E.N.T OTORHINOLARYNGOLOGY |  |  |
| 4th Floor    | Block B | OPHTHALMOLOGY                                       |  |  |
|              | Block C | CARDIOLOGY                                          |  |  |
|              |         | CTVS  MEDICAL ONCOLOGY                              |  |  |
|              | Block A | RADIATION ONCOLOGY SURGICAL ONCOLOGY                |  |  |
| 5th Floor    | Block B | GENERAL SURGERY                                     |  |  |
| - 3th 11001  | DIOCK D | PAC Clinic NEPHROLOGY                               |  |  |
|              | Block C | UROLOGY                                             |  |  |
|              |         | SURGICAL GASTROENTEROLOGY                           |  |  |