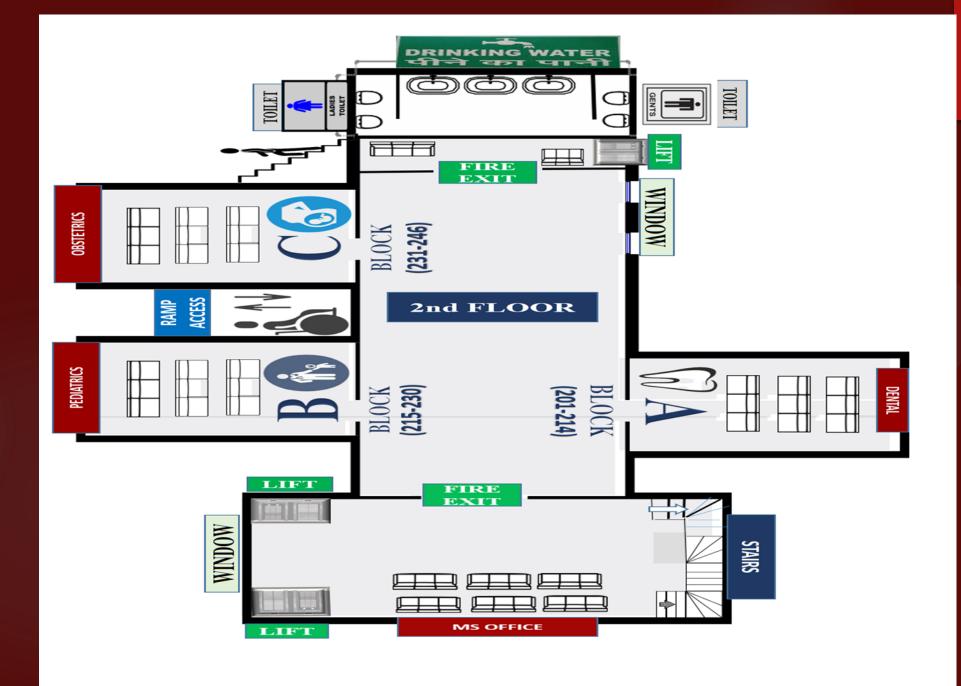

| FLOOR        | BLOCK   | DEPT                                                |  |  |
|--------------|---------|-----------------------------------------------------|--|--|
|              | Block A | X-RAY, USG, ALL BLOOD TEST                          |  |  |
| Ground Floor | Block B | PULMONARY MEDICINE  NEUROLOGY                       |  |  |
|              | Block C | NEUROSURGERY<br>ORTHOPAEDICS                        |  |  |
|              | Block A | DERMATOLOGY                                         |  |  |
|              |         | DIETICIAN  GASTROENTEROLOGY                         |  |  |
| 1st Floor    | Block B | GEN MEDICINE                                        |  |  |
|              | Block C | PSYCHIATRY ENDOCRINOLOGY AND METABOLISM             |  |  |
|              | Block A | DENTAL                                              |  |  |
| 2nd Floor    | Block B | PAEDIATRICS PAEDIATRIC SURGERY                      |  |  |
|              | Block C | OBSTETRICS & GYNAECOLOGY                            |  |  |
|              | Block A | BURNS AND PLASTIC SURGERY E.N.T OTORHINOLARYNGOLOGY |  |  |
| 4th Floor    | Block B | OPHTHALMOLOGY                                       |  |  |
|              | Block C | CARDIOLOGY                                          |  |  |
|              |         | CTVS  MEDICAL ONCOLOGY                              |  |  |
|              | Block A | RADIATION ONCOLOGY SURGICAL ONCOLOGY                |  |  |
| 5th Floor    | Block B | GENERAL SURGERY                                     |  |  |
| - 3th 11001  | DIOCK D | PAC Clinic NEPHROLOGY                               |  |  |
|              | Block C | UROLOGY                                             |  |  |
|              |         | SURGICAL GASTROENTEROLOGY                           |  |  |