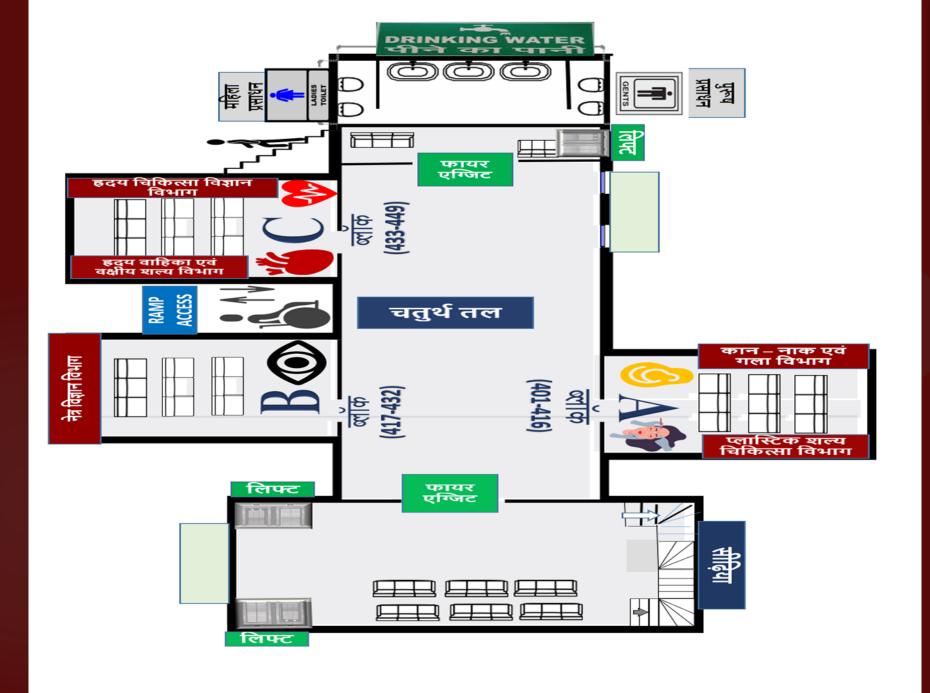

| FLOOR        | BLOCK   | DEPT                                                |  |  |
|--------------|---------|-----------------------------------------------------|--|--|
|              | Block A | X-RAY, USG, ALL BLOOD TEST                          |  |  |
| Ground Floor | Block B | PULMONARY MEDICINE  NEUROLOGY                       |  |  |
|              | Block C | NEUROSURGERY<br>ORTHOPAEDICS                        |  |  |
|              | Block A | DERMATOLOGY                                         |  |  |
|              |         | DIETICIAN  GASTROENTEROLOGY                         |  |  |
| 1st Floor    | Block B | GEN MEDICINE                                        |  |  |
|              | Block C | PSYCHIATRY ENDOCRINOLOGY AND METABOLISM             |  |  |
|              | Block A | DENTAL                                              |  |  |
| 2nd Floor    | Block B | PAEDIATRICS PAEDIATRIC SURGERY                      |  |  |
|              | Block C | OBSTETRICS & GYNAECOLOGY                            |  |  |
|              | Block A | BURNS AND PLASTIC SURGERY E.N.T OTORHINOLARYNGOLOGY |  |  |
| 4th Floor    | Block B | OPHTHALMOLOGY                                       |  |  |
|              | Block C | CARDIOLOGY                                          |  |  |
|              |         | CTVS  MEDICAL ONCOLOGY                              |  |  |
|              | Block A | RADIATION ONCOLOGY SURGICAL ONCOLOGY                |  |  |
| 5th Floor    | Block B | GENERAL SURGERY                                     |  |  |
| - 3th 11001  | DIOCK D | PAC Clinic NEPHROLOGY                               |  |  |
|              | Block C | UROLOGY                                             |  |  |
|              |         | SURGICAL GASTROENTEROLOGY                           |  |  |