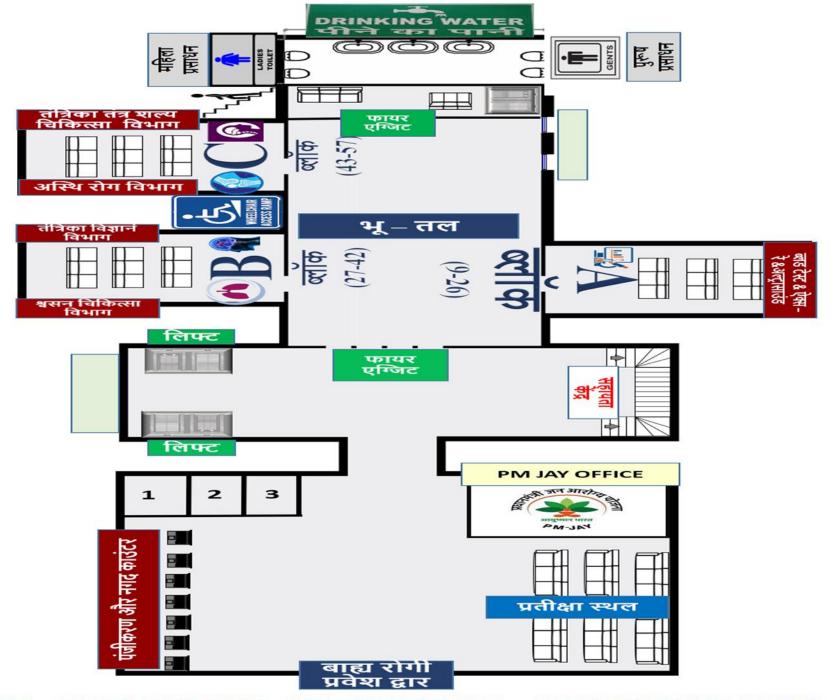

| FLOOR        | BLOCK   | DEPT                                                |  |  |
|--------------|---------|-----------------------------------------------------|--|--|
|              | Block A | X-RAY, USG, ALL BLOOD TEST                          |  |  |
| Ground Floor | Block B | PULMONARY MEDICINE  NEUROLOGY                       |  |  |
|              | Block C | NEUROSURGERY<br>ORTHOPAEDICS                        |  |  |
|              | Block A | DERMATOLOGY                                         |  |  |
|              |         | DIETICIAN  GASTROENTEROLOGY                         |  |  |
| 1st Floor    | Block B | GEN MEDICINE                                        |  |  |
|              | Block C | PSYCHIATRY ENDOCRINOLOGY AND METABOLISM             |  |  |
|              | Block A | DENTAL                                              |  |  |
| 2nd Floor    | Block B | PAEDIATRICS PAEDIATRIC SURGERY                      |  |  |
|              | Block C | OBSTETRICS & GYNAECOLOGY                            |  |  |
|              | Block A | BURNS AND PLASTIC SURGERY E.N.T OTORHINOLARYNGOLOGY |  |  |
| 4th Floor    | Block B | OPHTHALMOLOGY                                       |  |  |
|              | Block C | CARDIOLOGY                                          |  |  |
|              |         | CTVS  MEDICAL ONCOLOGY                              |  |  |
|              | Block A | RADIATION ONCOLOGY SURGICAL ONCOLOGY                |  |  |
| 5th Floor    | Block B | GENERAL SURGERY                                     |  |  |
| - 3th 11001  | DIOCK D | PAC Clinic NEPHROLOGY                               |  |  |
|              | Block C | UROLOGY                                             |  |  |
|              |         | SURGICAL GASTROENTEROLOGY                           |  |  |

BY: - DEPARTMENT OF HOSPITAL ADMINISTRATION

BY:-DEPARTMENT OF HOSPITAL ADMINISTRATION

BY: - DEPARTMENT OF HOSPITAL ADMINISTRATION

BY:-DEPARTMENT OF HOSPITAL ADMINISTRATION

BY:-DEPARTMENT OF HOSPITAL ADMINISTRATION