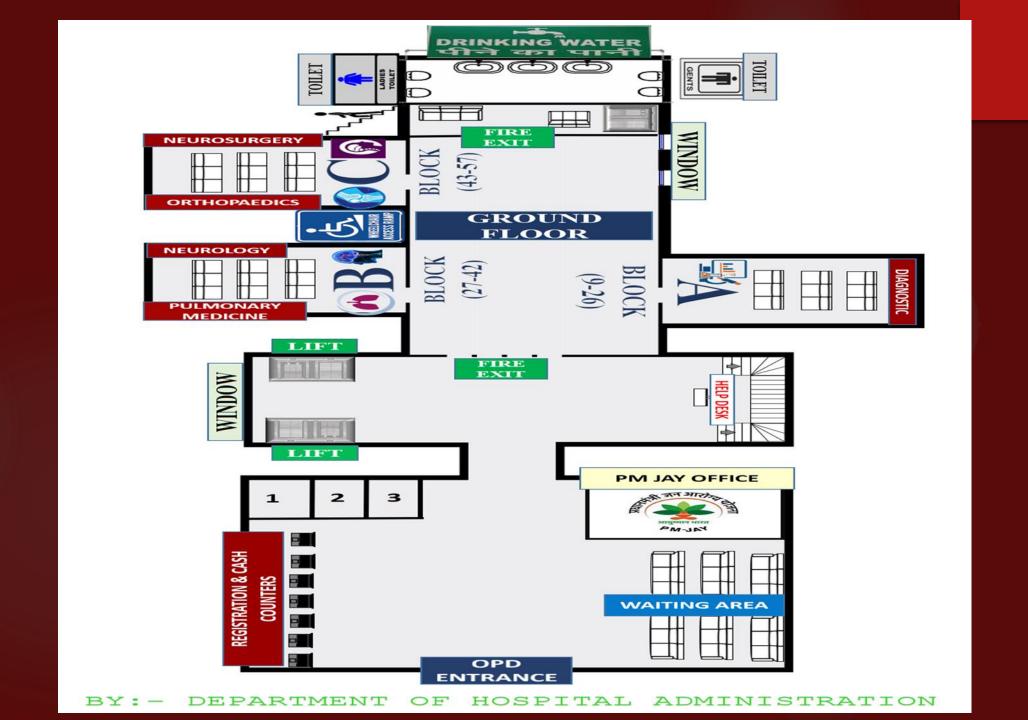

| FLOOR        | BLOCK   | DEPT                                                |  |  |
|--------------|---------|-----------------------------------------------------|--|--|
|              | Block A | X-RAY, USG, ALL BLOOD TEST                          |  |  |
| Ground Floor | Block B | PULMONARY MEDICINE  NEUROLOGY                       |  |  |
|              | Block C | NEUROSURGERY<br>ORTHOPAEDICS                        |  |  |
|              | Block A | DERMATOLOGY                                         |  |  |
|              |         | DIETICIAN  GASTROENTEROLOGY                         |  |  |
| 1st Floor    | Block B | GEN MEDICINE                                        |  |  |
|              | Block C | PSYCHIATRY ENDOCRINOLOGY AND METABOLISM             |  |  |
|              | Block A | DENTAL                                              |  |  |
| 2nd Floor    | Block B | PAEDIATRICS PAEDIATRIC SURGERY                      |  |  |
|              | Block C | OBSTETRICS & GYNAECOLOGY                            |  |  |
|              | Block A | BURNS AND PLASTIC SURGERY E.N.T OTORHINOLARYNGOLOGY |  |  |
| 4th Floor    | Block B | OPHTHALMOLOGY                                       |  |  |
|              | Block C | CARDIOLOGY                                          |  |  |
|              |         | CTVS  MEDICAL ONCOLOGY                              |  |  |
|              | Block A | RADIATION ONCOLOGY SURGICAL ONCOLOGY                |  |  |
| 5th Floor    | Block B | GENERAL SURGERY                                     |  |  |
| - 3th 11001  | DIOCK D | PAC Clinic NEPHROLOGY                               |  |  |
|              | Block C | UROLOGY                                             |  |  |
|              |         | SURGICAL GASTROENTEROLOGY                           |  |  |

BY: - DEPARTMENT OF HOSPITAL ADMINISTRATION

BY:-DEPARTMENT OF HOSPITAL ADMINISTRATION

BY: - DEPARTMENT OF HOSPITAL ADMINISTRATION

BY:-DEPARTMENT OF HOSPITAL ADMINISTRATION

BY:-DEPARTMENT OF HOSPITAL ADMINISTRATION