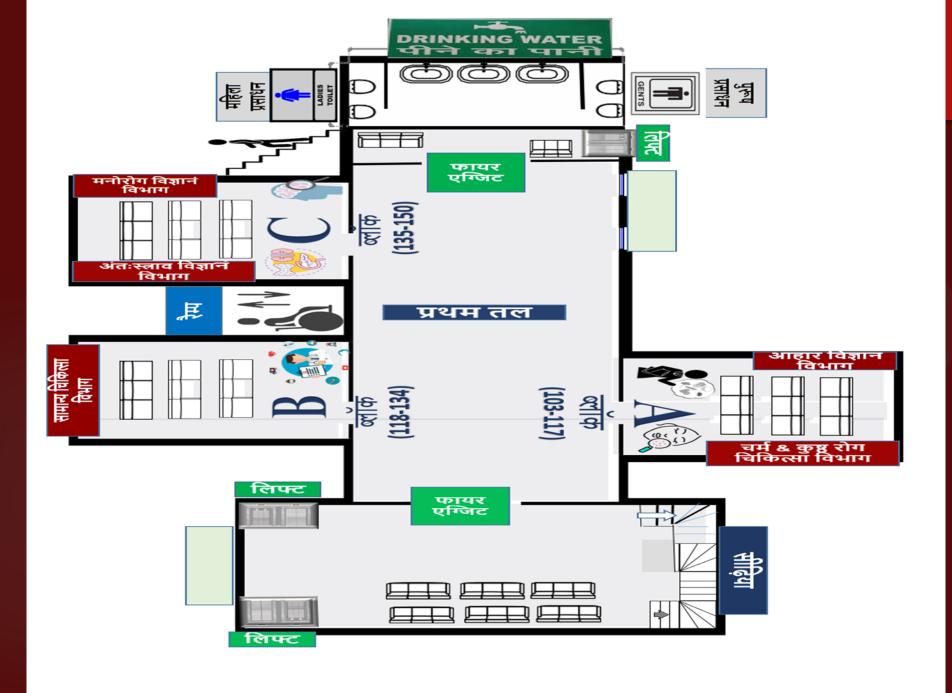

| FLOOR        | BLOCK   | DEPT                                                |  |  |
|--------------|---------|-----------------------------------------------------|--|--|
|              | Block A | X-RAY, USG, ALL BLOOD TEST                          |  |  |
| Ground Floor | Block B | PULMONARY MEDICINE  NEUROLOGY                       |  |  |
|              | Block C | NEUROSURGERY<br>ORTHOPAEDICS                        |  |  |
|              | Block A | DERMATOLOGY                                         |  |  |
|              |         | DIETICIAN  GASTROENTEROLOGY                         |  |  |
| 1st Floor    | Block B | GEN MEDICINE                                        |  |  |
|              | Block C | PSYCHIATRY ENDOCRINOLOGY AND METABOLISM             |  |  |
|              | Block A | DENTAL                                              |  |  |
| 2nd Floor    | Block B | PAEDIATRICS PAEDIATRIC SURGERY                      |  |  |
|              | Block C | OBSTETRICS & GYNAECOLOGY                            |  |  |
|              | Block A | BURNS AND PLASTIC SURGERY E.N.T OTORHINOLARYNGOLOGY |  |  |
| 4th Floor    | Block B | OPHTHALMOLOGY                                       |  |  |
|              | Block C | CARDIOLOGY                                          |  |  |
|              |         | CTVS  MEDICAL ONCOLOGY                              |  |  |
|              | Block A | RADIATION ONCOLOGY SURGICAL ONCOLOGY                |  |  |
| 5th Floor    | Block B | GENERAL SURGERY                                     |  |  |
| - 3th 11001  | DIOCK D | PAC Clinic NEPHROLOGY                               |  |  |
|              | Block C | UROLOGY                                             |  |  |
|              |         | SURGICAL GASTROENTEROLOGY                           |  |  |

BY: - DEPARTMENT OF HOSPITAL ADMINISTRATION

BY:-DEPARTMENT OF HOSPITAL ADMINISTRATION

BY: - DEPARTMENT OF HOSPITAL ADMINISTRATION

BY:-DEPARTMENT OF HOSPITAL ADMINISTRATION

BY:-DEPARTMENT OF HOSPITAL ADMINISTRATION