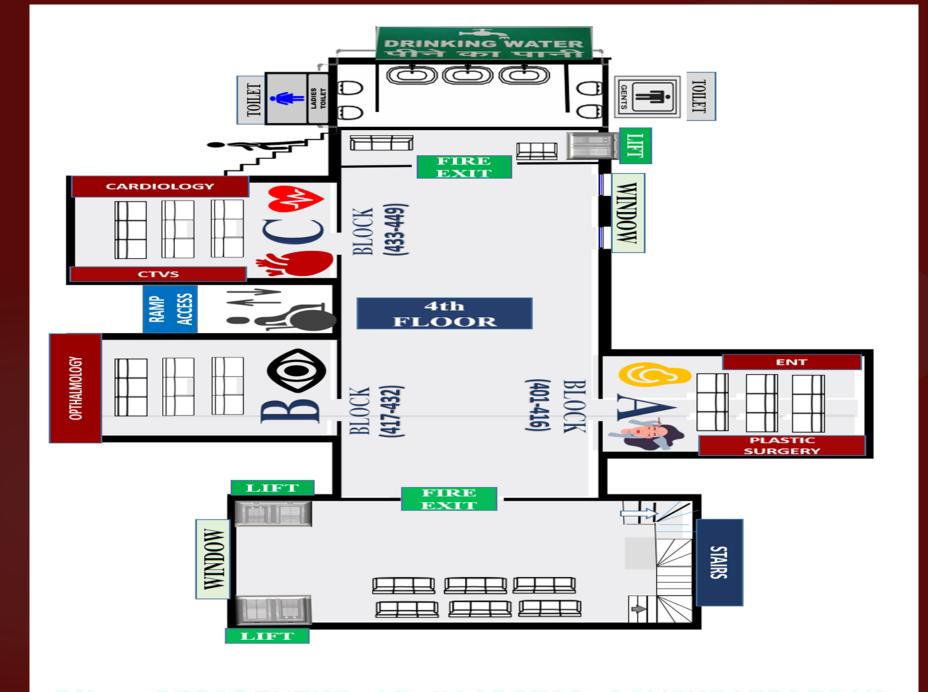

| FLOOR        | BLOCK   | DEPT                                                |  |  |
|--------------|---------|-----------------------------------------------------|--|--|
|              | Block A | X-RAY, USG, ALL BLOOD TEST                          |  |  |
| Ground Floor | Block B | PULMONARY MEDICINE  NEUROLOGY                       |  |  |
|              | Block C | NEUROSURGERY<br>ORTHOPAEDICS                        |  |  |
|              | Block A | DERMATOLOGY                                         |  |  |
|              |         | DIETICIAN  GASTROENTEROLOGY                         |  |  |
| 1st Floor    | Block B | GEN MEDICINE                                        |  |  |
|              | Block C | PSYCHIATRY ENDOCRINOLOGY AND METABOLISM             |  |  |
|              | Block A | DENTAL                                              |  |  |
| 2nd Floor    | Block B | PAEDIATRICS PAEDIATRIC SURGERY                      |  |  |
|              | Block C | OBSTETRICS & GYNAECOLOGY                            |  |  |
|              | Block A | BURNS AND PLASTIC SURGERY E.N.T OTORHINOLARYNGOLOGY |  |  |
| 4th Floor    | Block B | OPHTHALMOLOGY                                       |  |  |
|              | Block C | CARDIOLOGY                                          |  |  |
|              |         | CTVS  MEDICAL ONCOLOGY                              |  |  |
|              | Block A | RADIATION ONCOLOGY SURGICAL ONCOLOGY                |  |  |
| 5th Floor    | Block B | GENERAL SURGERY                                     |  |  |
| - 3th 11001  | DIOCK D | PAC Clinic NEPHROLOGY                               |  |  |
|              | Block C | UROLOGY                                             |  |  |
|              |         | SURGICAL GASTROENTEROLOGY                           |  |  |