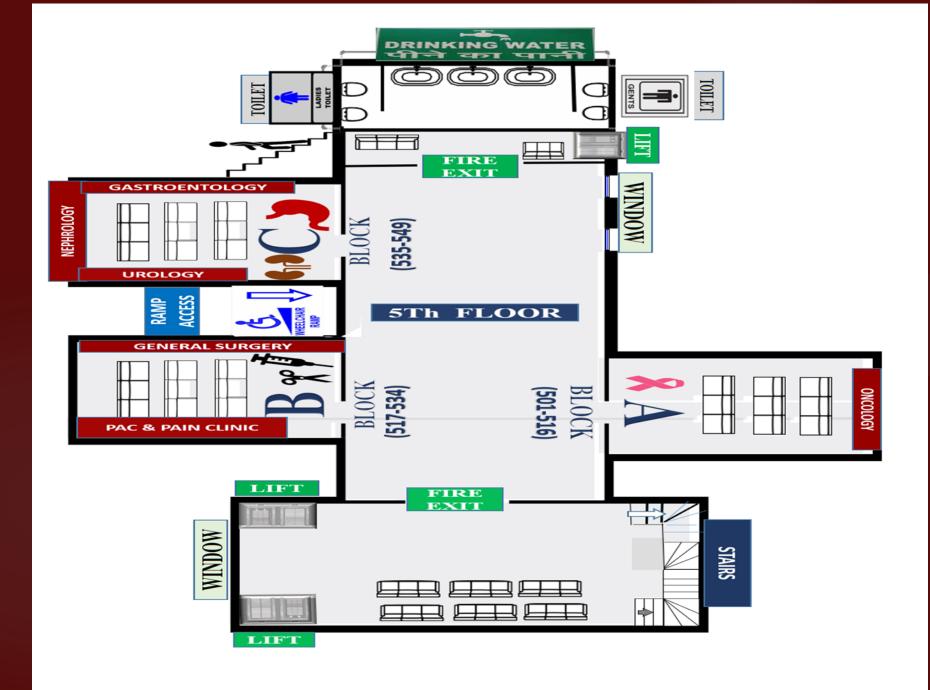

| FLOOR        | BLOCK   | DEPT                                                |  |  |
|--------------|---------|-----------------------------------------------------|--|--|
|              | Block A | X-RAY, USG, ALL BLOOD TEST                          |  |  |
| Ground Floor | Block B | PULMONARY MEDICINE  NEUROLOGY                       |  |  |
|              | Block C | NEUROSURGERY<br>ORTHOPAEDICS                        |  |  |
|              | Block A | DERMATOLOGY                                         |  |  |
|              |         | DIETICIAN  GASTROENTEROLOGY                         |  |  |
| 1st Floor    | Block B | GEN MEDICINE                                        |  |  |
|              | Block C | PSYCHIATRY ENDOCRINOLOGY AND METABOLISM             |  |  |
|              | Block A | DENTAL                                              |  |  |
| 2nd Floor    | Block B | PAEDIATRICS PAEDIATRIC SURGERY                      |  |  |
|              | Block C | OBSTETRICS & GYNAECOLOGY                            |  |  |
|              | Block A | BURNS AND PLASTIC SURGERY E.N.T OTORHINOLARYNGOLOGY |  |  |
| 4th Floor    | Block B | OPHTHALMOLOGY                                       |  |  |
|              | Block C | CARDIOLOGY                                          |  |  |
|              |         | CTVS  MEDICAL ONCOLOGY                              |  |  |
|              | Block A | RADIATION ONCOLOGY SURGICAL ONCOLOGY                |  |  |
| 5th Floor    | Block B | GENERAL SURGERY                                     |  |  |
| - 3th 11001  | DIOCK D | PAC Clinic NEPHROLOGY                               |  |  |
|              | Block C | UROLOGY                                             |  |  |
|              |         | SURGICAL GASTROENTEROLOGY                           |  |  |